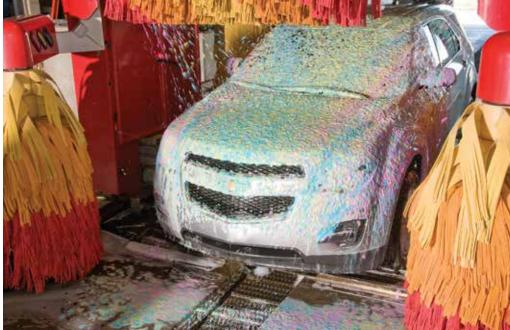

#### LAB-TESTED WASH SOLUTIONS

Ryko's eco-friendly, CleanTouch wash solutions are tough on dirt and gentle on the environment with formulations that go head-to-head with leading national brands at a lower cost to you. And unlike some of our competitors, we test everything from cleaning effectiveness and proper vehicle lubrication to eliminating brush marking, providing surface protection, effective drying and operative ways to enhance the longevity of car wash equipment.