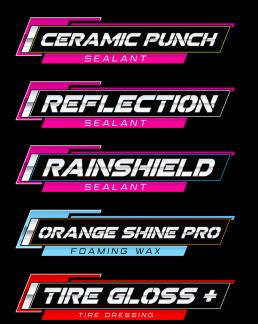

# **SHINE & PROTECT WITH**

One step ceramic sealant that provides long-lasting ultimate protection.

This revolutionary product adds 20% more shine to the vehicles surface while leaving a just-waxed feel.

Defend vehicles from the elements with our best selling water-repelling sealant.

This foaming wax with carnauba concentrate creates an amazing shine with excellent water-repellant qualities.

This water based emulsion creates a deep, sleek shine without sling.

Our solvent based tire dressing adds incredible shine without attracting dirt.

Provide quality protection with a competitive advantage when you add Profit Builders to your wash packages!

LOOKING FOR INFORMATION ON OUR FULL PRODUCT LINE? SCAN THIS QR CODE OR VISIT WWW.CLEANTOUCH.COM