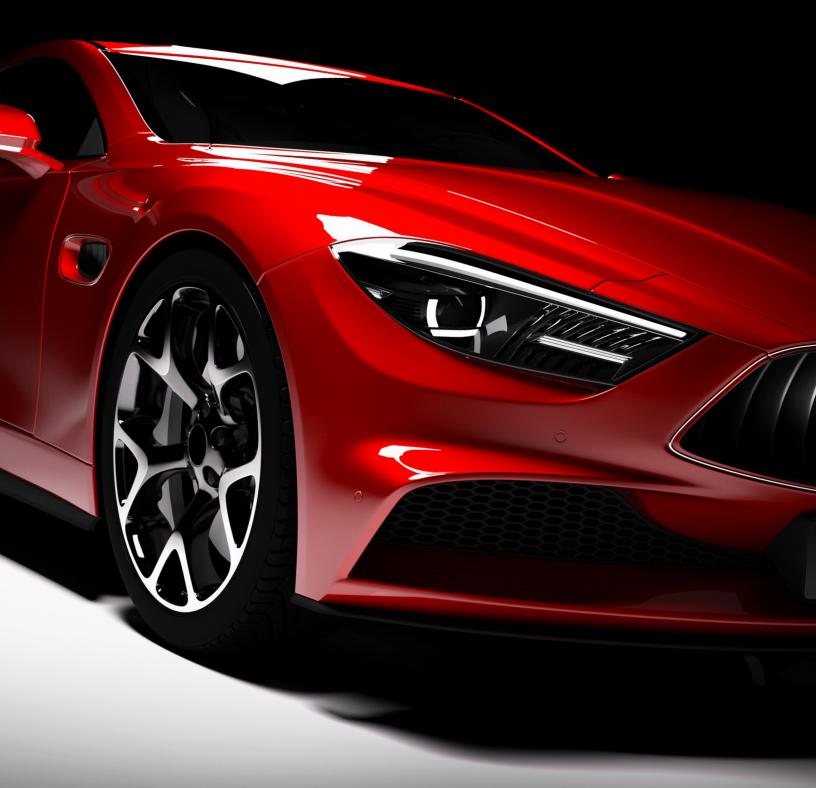

# **SHINE & PROTECT WITH**

One step ceramic sealant that provides long-lasting ultimate protection.

This revolutionary product adds 20% more shine to the vehicles surface while leaving a just-waxed feel.

Defend vehicles from the elements with our best selling water-repelling sealant.

This foaming wax with carnauba concentrate creates an amazing shine with excellent water-repellant qualities.

This water based emulsion creates a deep, sleek shine without sling.