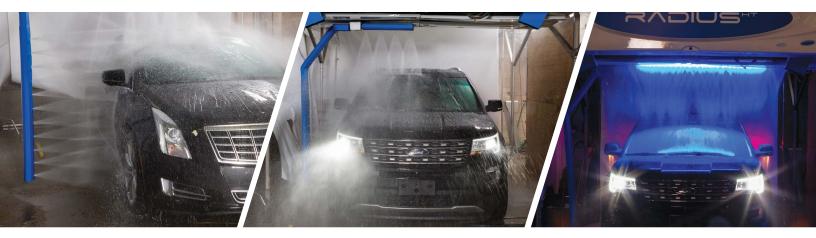

Increase revenue with superior wash quality

Ryko, a touch-free industry innovator for nearly 30 years, designed the Radius to be easy to use and just as easy to maintain. What makes the Radius different from the competitors' machines? The Radius uses powerful advanced concepts and spray-pattern designs created to exceed wash-quality expectations, while delivering the superior quality and dependability you expect from Ryko.

## FEATURES AND BENEFITS

- The following features come standard on the Radius:
- Ryko's exclusive Halo Rinse highspeed, water-saving rinse technology delivers a faster, more efficient rinse than other touch-free washes.
- IMAXX or high-pressure cleaning technology uses powerful, advanced water flow concepts and superior spray patterns for a fast and thorough clean.
- An open, clutter-free bay is appealing to customers and accommodates even extra large vehicles.