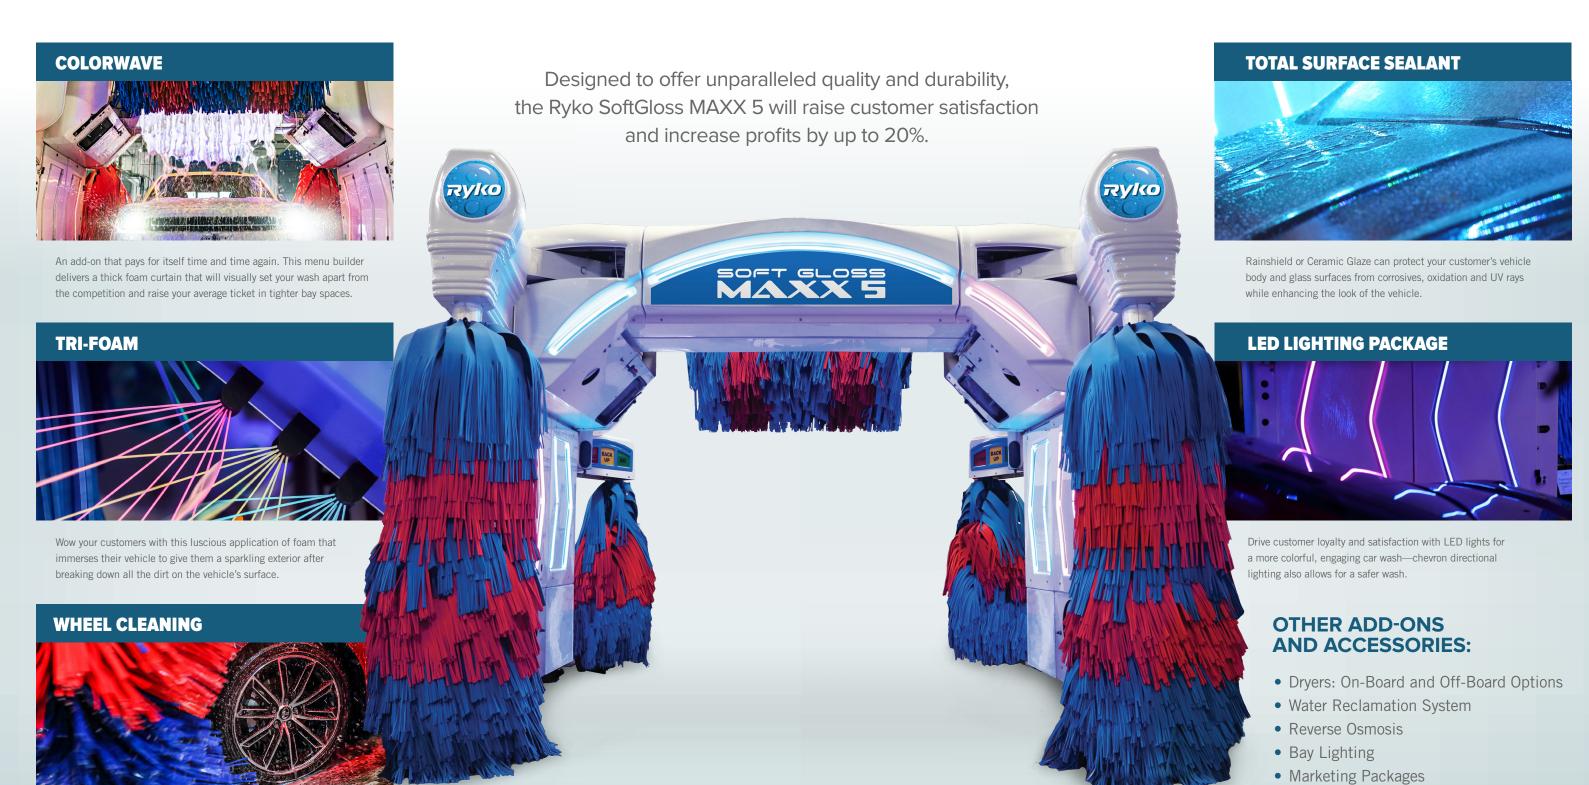

### WASHBUILDER

Now allows for 20-30% time savings on top wash packages. Customize the machine packages to fit your needs.

### CLEARCOA

Application ensures the vehicle's surface is protected.

### FOAMBRITE BRUSHES

Gently clean the vehicle while the closed cell foam ensures no dirt is trapped.

## PROFIT DRIVING ADD-ONS

# Cleans 25% Faster with WashBuilder Technology

Increase the shine of your customers wheels with our CTAs and High Pressure wheel add-ons.

Contact your NCS representative at **833-NCS-WASH** or visit us online at **NCSWASH.com** to see how we can help you maximize your car wash uptime.